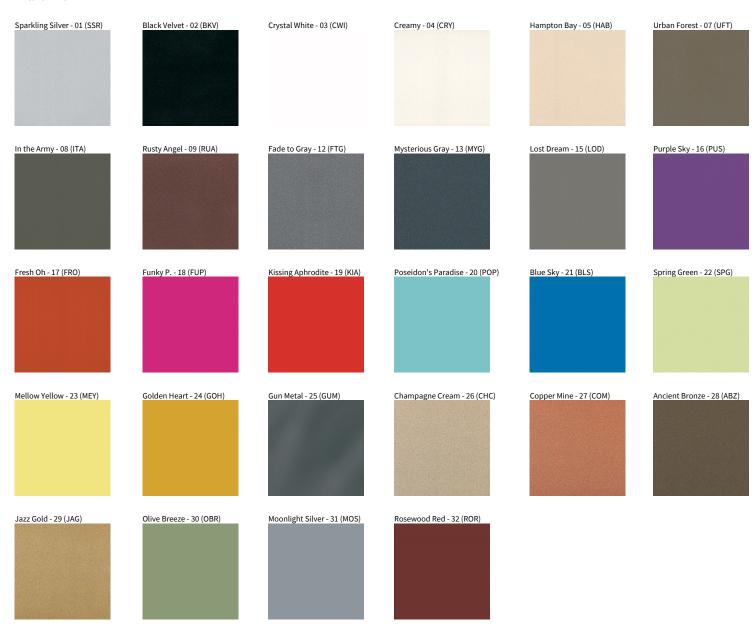

Diffuser: PMMA - Opal or Micro-Prism Fixture Finish: SSR / BKV / CWI / CRY / HAB / UFT / ITA / RUA / FTG / MYG / LOD / PUS / FRO / FUP / KIA / POP / BLS / SPG / MEY / GOH / GUM / CHC /

COM / ABZ / JAG / OBR / MOS / ROR Fixture Material: Extruded Aluminum / Steel

Weight (lbs): 15.34 Diffuser: PMMA - Opal or Micro-Prism

Fixture Finish: SSR / BKV / CWI / CRY / HAB / UFT / ITA / RUA / FTG / MYG / LOD / PUS / FRO / FUP / KIA / POP / BLS / SPG / MEY / GOH / GUM / CHC / COM / ABZ / JAG / OBR / MOS / ROR

Weight (lbs): 23.73
Diffuser: PMMA - Opal or Micro-Prism

Fixture Finish: SSR / BKV / CWI / CRY / HAB / UFT / ITA / RUA / FTG / MYG / LOD / PUS / FRO / FUP / KIA / POP / BLS / SPG / MEY / GOH / GUM / CHC / COM / ABZ / JAG / OBR / MOS / ROR

### **Fixture Finish**

**Digital:** Not all screens are calibrated the same, and therefore, colors will appear differently between screens. **Physical:** When texture is involved, there will be variations in color, character and tone within a product series and between product families.

**Gun Metal:** No Gun Metal finish is alike. It combines a mixture of transparent and black color particles which ensures a highly individual effect and no luminaire being identical. **Champagne Cream, Copper Mine, Ancient Bronze + Jazz Gold:** These finishes have slight fading from specific powder coating production. Each luminaire will slightly vary.