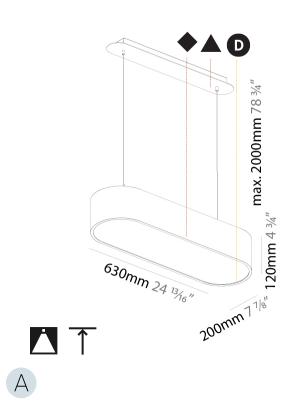

| Mounting Type: Suspension                                                                                                                                                                                                                                                                                                                                                                                                                                                                                                                                                                                                                                                                                                                                                                                                                                                                                                                                                                                                                                                                                                                                                                                                                                                                                                                                                                                                                                                                                                                                                                                                                                                                                                                                                                                                                                                                                                                                                                                                                                                                                                      |
|--------------------------------------------------------------------------------------------------------------------------------------------------------------------------------------------------------------------------------------------------------------------------------------------------------------------------------------------------------------------------------------------------------------------------------------------------------------------------------------------------------------------------------------------------------------------------------------------------------------------------------------------------------------------------------------------------------------------------------------------------------------------------------------------------------------------------------------------------------------------------------------------------------------------------------------------------------------------------------------------------------------------------------------------------------------------------------------------------------------------------------------------------------------------------------------------------------------------------------------------------------------------------------------------------------------------------------------------------------------------------------------------------------------------------------------------------------------------------------------------------------------------------------------------------------------------------------------------------------------------------------------------------------------------------------------------------------------------------------------------------------------------------------------------------------------------------------------------------------------------------------------------------------------------------------------------------------------------------------------------------------------------------------------------------------------------------------------------------------------------------------|
| Mounting Location: Ceiling                                                                                                                                                                                                                                                                                                                                                                                                                                                                                                                                                                                                                                                                                                                                                                                                                                                                                                                                                                                                                                                                                                                                                                                                                                                                                                                                                                                                                                                                                                                                                                                                                                                                                                                                                                                                                                                                                                                                                                                                                                                                                                     |
| Subcategory: Ambient                                                                                                                                                                                                                                                                                                                                                                                                                                                                                                                                                                                                                                                                                                                                                                                                                                                                                                                                                                                                                                                                                                                                                                                                                                                                                                                                                                                                                                                                                                                                                                                                                                                                                                                                                                                                                                                                                                                                                                                                                                                                                                           |
| PHYSICAL                                                                                                                                                                                                                                                                                                                                                                                                                                                                                                                                                                                                                                                                                                                                                                                                                                                                                                                                                                                                                                                                                                                                                                                                                                                                                                                                                                                                                                                                                                                                                                                                                                                                                                                                                                                                                                                                                                                                                                                                                                                                                                                       |
| Shape: Oval                                                                                                                                                                                                                                                                                                                                                                                                                                                                                                                                                                                                                                                                                                                                                                                                                                                                                                                                                                                                                                                                                                                                                                                                                                                                                                                                                                                                                                                                                                                                                                                                                                                                                                                                                                                                                                                                                                                                                                                                                                                                                                                    |
| Length (mm): 630                                                                                                                                                                                                                                                                                                                                                                                                                                                                                                                                                                                                                                                                                                                                                                                                                                                                                                                                                                                                                                                                                                                                                                                                                                                                                                                                                                                                                                                                                                                                                                                                                                                                                                                                                                                                                                                                                                                                                                                                                                                                                                               |
| Length (in): 24 13/16                                                                                                                                                                                                                                                                                                                                                                                                                                                                                                                                                                                                                                                                                                                                                                                                                                                                                                                                                                                                                                                                                                                                                                                                                                                                                                                                                                                                                                                                                                                                                                                                                                                                                                                                                                                                                                                                                                                                                                                                                                                                                                          |
| Width (mm): 200                                                                                                                                                                                                                                                                                                                                                                                                                                                                                                                                                                                                                                                                                                                                                                                                                                                                                                                                                                                                                                                                                                                                                                                                                                                                                                                                                                                                                                                                                                                                                                                                                                                                                                                                                                                                                                                                                                                                                                                                                                                                                                                |
| Width (in): $7\frac{7}{8}$                                                                                                                                                                                                                                                                                                                                                                                                                                                                                                                                                                                                                                                                                                                                                                                                                                                                                                                                                                                                                                                                                                                                                                                                                                                                                                                                                                                                                                                                                                                                                                                                                                                                                                                                                                                                                                                                                                                                                                                                                                                                                                     |
| Height (mm): 120                                                                                                                                                                                                                                                                                                                                                                                                                                                                                                                                                                                                                                                                                                                                                                                                                                                                                                                                                                                                                                                                                                                                                                                                                                                                                                                                                                                                                                                                                                                                                                                                                                                                                                                                                                                                                                                                                                                                                                                                                                                                                                               |
| Height (in): 4 <sup>3</sup> / <sub>4</sub>                                                                                                                                                                                                                                                                                                                                                                                                                                                                                                                                                                                                                                                                                                                                                                                                                                                                                                                                                                                                                                                                                                                                                                                                                                                                                                                                                                                                                                                                                                                                                                                                                                                                                                                                                                                                                                                                                                                                                                                                                                                                                     |
| Max. Overall Height (mm): 2120                                                                                                                                                                                                                                                                                                                                                                                                                                                                                                                                                                                                                                                                                                                                                                                                                                                                                                                                                                                                                                                                                                                                                                                                                                                                                                                                                                                                                                                                                                                                                                                                                                                                                                                                                                                                                                                                                                                                                                                                                                                                                                 |
| Max. Overall Height (in): 82 ½                                                                                                                                                                                                                                                                                                                                                                                                                                                                                                                                                                                                                                                                                                                                                                                                                                                                                                                                                                                                                                                                                                                                                                                                                                                                                                                                                                                                                                                                                                                                                                                                                                                                                                                                                                                                                                                                                                                                                                                                                                                                                                 |
| Light Distribution: Direct                                                                                                                                                                                                                                                                                                                                                                                                                                                                                                                                                                                                                                                                                                                                                                                                                                                                                                                                                                                                                                                                                                                                                                                                                                                                                                                                                                                                                                                                                                                                                                                                                                                                                                                                                                                                                                                                                                                                                                                                                                                                                                     |
| Weight (kg): 5.043                                                                                                                                                                                                                                                                                                                                                                                                                                                                                                                                                                                                                                                                                                                                                                                                                                                                                                                                                                                                                                                                                                                                                                                                                                                                                                                                                                                                                                                                                                                                                                                                                                                                                                                                                                                                                                                                                                                                                                                                                                                                                                             |
| Weight (lbs): 11.40                                                                                                                                                                                                                                                                                                                                                                                                                                                                                                                                                                                                                                                                                                                                                                                                                                                                                                                                                                                                                                                                                                                                                                                                                                                                                                                                                                                                                                                                                                                                                                                                                                                                                                                                                                                                                                                                                                                                                                                                                                                                                                            |
| Diff. Division of the Division |

Cable Details: 2000mm / 78 3/4"