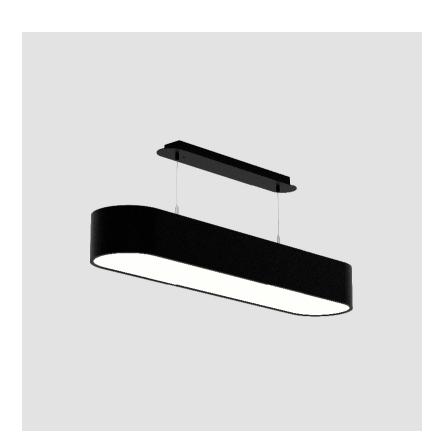

### **GENERAL**

| Series: Smoothy            |  |
|----------------------------|--|
| Subseries: Smoothline      |  |
| Brand: Prolicht            |  |
| Division: Architectural    |  |
| Mounting Type: Suspension  |  |
| Mounting Location: Ceiling |  |
| Subcategory: Ambient       |  |

| Mounting Type: Suspension                                                                                                                                                                                                                                                                                                                                                                                                                                                                                                                                                                                                                                                                                                                                                                                                                                                                                                                                                                                                                                                                                                                                                                                                                                                                                                                                                                                                                                                                                                                                                                                                                                                                                                                                                                                                                                                                                                                                                                                                                                                                                                      |
|--------------------------------------------------------------------------------------------------------------------------------------------------------------------------------------------------------------------------------------------------------------------------------------------------------------------------------------------------------------------------------------------------------------------------------------------------------------------------------------------------------------------------------------------------------------------------------------------------------------------------------------------------------------------------------------------------------------------------------------------------------------------------------------------------------------------------------------------------------------------------------------------------------------------------------------------------------------------------------------------------------------------------------------------------------------------------------------------------------------------------------------------------------------------------------------------------------------------------------------------------------------------------------------------------------------------------------------------------------------------------------------------------------------------------------------------------------------------------------------------------------------------------------------------------------------------------------------------------------------------------------------------------------------------------------------------------------------------------------------------------------------------------------------------------------------------------------------------------------------------------------------------------------------------------------------------------------------------------------------------------------------------------------------------------------------------------------------------------------------------------------|
| Mounting Location: Ceiling                                                                                                                                                                                                                                                                                                                                                                                                                                                                                                                                                                                                                                                                                                                                                                                                                                                                                                                                                                                                                                                                                                                                                                                                                                                                                                                                                                                                                                                                                                                                                                                                                                                                                                                                                                                                                                                                                                                                                                                                                                                                                                     |
| Subcategory: Ambient                                                                                                                                                                                                                                                                                                                                                                                                                                                                                                                                                                                                                                                                                                                                                                                                                                                                                                                                                                                                                                                                                                                                                                                                                                                                                                                                                                                                                                                                                                                                                                                                                                                                                                                                                                                                                                                                                                                                                                                                                                                                                                           |
| PHYSICAL                                                                                                                                                                                                                                                                                                                                                                                                                                                                                                                                                                                                                                                                                                                                                                                                                                                                                                                                                                                                                                                                                                                                                                                                                                                                                                                                                                                                                                                                                                                                                                                                                                                                                                                                                                                                                                                                                                                                                                                                                                                                                                                       |
| Shape: Oval                                                                                                                                                                                                                                                                                                                                                                                                                                                                                                                                                                                                                                                                                                                                                                                                                                                                                                                                                                                                                                                                                                                                                                                                                                                                                                                                                                                                                                                                                                                                                                                                                                                                                                                                                                                                                                                                                                                                                                                                                                                                                                                    |
| Length (mm): 630                                                                                                                                                                                                                                                                                                                                                                                                                                                                                                                                                                                                                                                                                                                                                                                                                                                                                                                                                                                                                                                                                                                                                                                                                                                                                                                                                                                                                                                                                                                                                                                                                                                                                                                                                                                                                                                                                                                                                                                                                                                                                                               |
| Length (in): 24 13/16                                                                                                                                                                                                                                                                                                                                                                                                                                                                                                                                                                                                                                                                                                                                                                                                                                                                                                                                                                                                                                                                                                                                                                                                                                                                                                                                                                                                                                                                                                                                                                                                                                                                                                                                                                                                                                                                                                                                                                                                                                                                                                          |
| Width (mm): 200                                                                                                                                                                                                                                                                                                                                                                                                                                                                                                                                                                                                                                                                                                                                                                                                                                                                                                                                                                                                                                                                                                                                                                                                                                                                                                                                                                                                                                                                                                                                                                                                                                                                                                                                                                                                                                                                                                                                                                                                                                                                                                                |
| Width (in): $7\frac{7}{8}$                                                                                                                                                                                                                                                                                                                                                                                                                                                                                                                                                                                                                                                                                                                                                                                                                                                                                                                                                                                                                                                                                                                                                                                                                                                                                                                                                                                                                                                                                                                                                                                                                                                                                                                                                                                                                                                                                                                                                                                                                                                                                                     |
| Height (mm): 120                                                                                                                                                                                                                                                                                                                                                                                                                                                                                                                                                                                                                                                                                                                                                                                                                                                                                                                                                                                                                                                                                                                                                                                                                                                                                                                                                                                                                                                                                                                                                                                                                                                                                                                                                                                                                                                                                                                                                                                                                                                                                                               |
| Height (in): 4 <sup>3</sup> / <sub>4</sub>                                                                                                                                                                                                                                                                                                                                                                                                                                                                                                                                                                                                                                                                                                                                                                                                                                                                                                                                                                                                                                                                                                                                                                                                                                                                                                                                                                                                                                                                                                                                                                                                                                                                                                                                                                                                                                                                                                                                                                                                                                                                                     |
| Max. Overall Height (mm): 2120                                                                                                                                                                                                                                                                                                                                                                                                                                                                                                                                                                                                                                                                                                                                                                                                                                                                                                                                                                                                                                                                                                                                                                                                                                                                                                                                                                                                                                                                                                                                                                                                                                                                                                                                                                                                                                                                                                                                                                                                                                                                                                 |
| Max. Overall Height (in): 82 ½                                                                                                                                                                                                                                                                                                                                                                                                                                                                                                                                                                                                                                                                                                                                                                                                                                                                                                                                                                                                                                                                                                                                                                                                                                                                                                                                                                                                                                                                                                                                                                                                                                                                                                                                                                                                                                                                                                                                                                                                                                                                                                 |
| Light Distribution: Direct                                                                                                                                                                                                                                                                                                                                                                                                                                                                                                                                                                                                                                                                                                                                                                                                                                                                                                                                                                                                                                                                                                                                                                                                                                                                                                                                                                                                                                                                                                                                                                                                                                                                                                                                                                                                                                                                                                                                                                                                                                                                                                     |
| Weight (kg): 5.043                                                                                                                                                                                                                                                                                                                                                                                                                                                                                                                                                                                                                                                                                                                                                                                                                                                                                                                                                                                                                                                                                                                                                                                                                                                                                                                                                                                                                                                                                                                                                                                                                                                                                                                                                                                                                                                                                                                                                                                                                                                                                                             |
| Weight (lbs): 11.40                                                                                                                                                                                                                                                                                                                                                                                                                                                                                                                                                                                                                                                                                                                                                                                                                                                                                                                                                                                                                                                                                                                                                                                                                                                                                                                                                                                                                                                                                                                                                                                                                                                                                                                                                                                                                                                                                                                                                                                                                                                                                                            |
| Diff. Division of the Division |