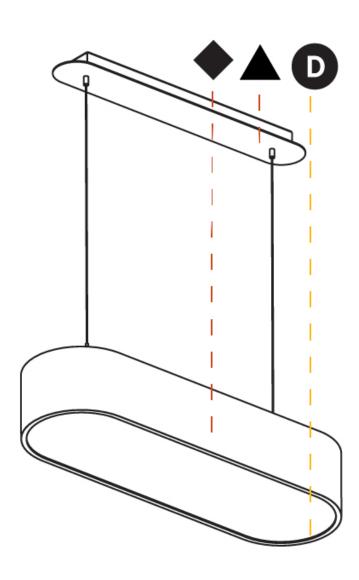

| Mounting Type: Suspension                                                                                                                                                                                                                                                                                                                                                                                                                                                                                                                                                                                                                                                                                                                                                                                                                                                                                                                                                                                                                                                                                                                                                                                                                                                                                                                                                                                                                                                                                                                                                                                                                                                                                                                                                                                                                                                                                                                                                                                                                                                                                                      |
|--------------------------------------------------------------------------------------------------------------------------------------------------------------------------------------------------------------------------------------------------------------------------------------------------------------------------------------------------------------------------------------------------------------------------------------------------------------------------------------------------------------------------------------------------------------------------------------------------------------------------------------------------------------------------------------------------------------------------------------------------------------------------------------------------------------------------------------------------------------------------------------------------------------------------------------------------------------------------------------------------------------------------------------------------------------------------------------------------------------------------------------------------------------------------------------------------------------------------------------------------------------------------------------------------------------------------------------------------------------------------------------------------------------------------------------------------------------------------------------------------------------------------------------------------------------------------------------------------------------------------------------------------------------------------------------------------------------------------------------------------------------------------------------------------------------------------------------------------------------------------------------------------------------------------------------------------------------------------------------------------------------------------------------------------------------------------------------------------------------------------------|
| Mounting Location: Ceiling                                                                                                                                                                                                                                                                                                                                                                                                                                                                                                                                                                                                                                                                                                                                                                                                                                                                                                                                                                                                                                                                                                                                                                                                                                                                                                                                                                                                                                                                                                                                                                                                                                                                                                                                                                                                                                                                                                                                                                                                                                                                                                     |
| Subcategory: Ambient                                                                                                                                                                                                                                                                                                                                                                                                                                                                                                                                                                                                                                                                                                                                                                                                                                                                                                                                                                                                                                                                                                                                                                                                                                                                                                                                                                                                                                                                                                                                                                                                                                                                                                                                                                                                                                                                                                                                                                                                                                                                                                           |
| PHYSICAL                                                                                                                                                                                                                                                                                                                                                                                                                                                                                                                                                                                                                                                                                                                                                                                                                                                                                                                                                                                                                                                                                                                                                                                                                                                                                                                                                                                                                                                                                                                                                                                                                                                                                                                                                                                                                                                                                                                                                                                                                                                                                                                       |
| Shape: Oval                                                                                                                                                                                                                                                                                                                                                                                                                                                                                                                                                                                                                                                                                                                                                                                                                                                                                                                                                                                                                                                                                                                                                                                                                                                                                                                                                                                                                                                                                                                                                                                                                                                                                                                                                                                                                                                                                                                                                                                                                                                                                                                    |
| Length (mm): 630                                                                                                                                                                                                                                                                                                                                                                                                                                                                                                                                                                                                                                                                                                                                                                                                                                                                                                                                                                                                                                                                                                                                                                                                                                                                                                                                                                                                                                                                                                                                                                                                                                                                                                                                                                                                                                                                                                                                                                                                                                                                                                               |
| Length (in): 24 13/16                                                                                                                                                                                                                                                                                                                                                                                                                                                                                                                                                                                                                                                                                                                                                                                                                                                                                                                                                                                                                                                                                                                                                                                                                                                                                                                                                                                                                                                                                                                                                                                                                                                                                                                                                                                                                                                                                                                                                                                                                                                                                                          |
| Width (mm): 200                                                                                                                                                                                                                                                                                                                                                                                                                                                                                                                                                                                                                                                                                                                                                                                                                                                                                                                                                                                                                                                                                                                                                                                                                                                                                                                                                                                                                                                                                                                                                                                                                                                                                                                                                                                                                                                                                                                                                                                                                                                                                                                |
| Width (in): $7\frac{7}{8}$                                                                                                                                                                                                                                                                                                                                                                                                                                                                                                                                                                                                                                                                                                                                                                                                                                                                                                                                                                                                                                                                                                                                                                                                                                                                                                                                                                                                                                                                                                                                                                                                                                                                                                                                                                                                                                                                                                                                                                                                                                                                                                     |
| Height (mm): 120                                                                                                                                                                                                                                                                                                                                                                                                                                                                                                                                                                                                                                                                                                                                                                                                                                                                                                                                                                                                                                                                                                                                                                                                                                                                                                                                                                                                                                                                                                                                                                                                                                                                                                                                                                                                                                                                                                                                                                                                                                                                                                               |
| Height (in): 4 <sup>3</sup> / <sub>4</sub>                                                                                                                                                                                                                                                                                                                                                                                                                                                                                                                                                                                                                                                                                                                                                                                                                                                                                                                                                                                                                                                                                                                                                                                                                                                                                                                                                                                                                                                                                                                                                                                                                                                                                                                                                                                                                                                                                                                                                                                                                                                                                     |
| Max. Overall Height (mm): 2120                                                                                                                                                                                                                                                                                                                                                                                                                                                                                                                                                                                                                                                                                                                                                                                                                                                                                                                                                                                                                                                                                                                                                                                                                                                                                                                                                                                                                                                                                                                                                                                                                                                                                                                                                                                                                                                                                                                                                                                                                                                                                                 |
| Max. Overall Height (in): 82 ½                                                                                                                                                                                                                                                                                                                                                                                                                                                                                                                                                                                                                                                                                                                                                                                                                                                                                                                                                                                                                                                                                                                                                                                                                                                                                                                                                                                                                                                                                                                                                                                                                                                                                                                                                                                                                                                                                                                                                                                                                                                                                                 |
| Light Distribution: Direct                                                                                                                                                                                                                                                                                                                                                                                                                                                                                                                                                                                                                                                                                                                                                                                                                                                                                                                                                                                                                                                                                                                                                                                                                                                                                                                                                                                                                                                                                                                                                                                                                                                                                                                                                                                                                                                                                                                                                                                                                                                                                                     |
| Weight (kg): 5.043                                                                                                                                                                                                                                                                                                                                                                                                                                                                                                                                                                                                                                                                                                                                                                                                                                                                                                                                                                                                                                                                                                                                                                                                                                                                                                                                                                                                                                                                                                                                                                                                                                                                                                                                                                                                                                                                                                                                                                                                                                                                                                             |
| Weight (lbs): 11.40                                                                                                                                                                                                                                                                                                                                                                                                                                                                                                                                                                                                                                                                                                                                                                                                                                                                                                                                                                                                                                                                                                                                                                                                                                                                                                                                                                                                                                                                                                                                                                                                                                                                                                                                                                                                                                                                                                                                                                                                                                                                                                            |
| Diff. Division of the Division |

Cable Details: 2000mm / 78 3/4"