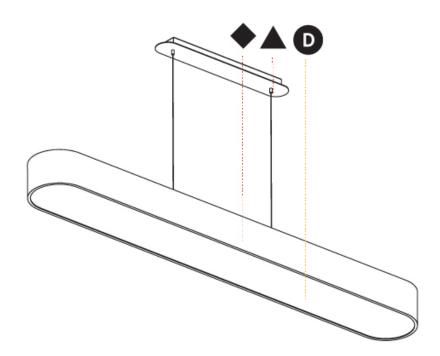

Cable Details: 2000mm / 78 3/4"

Fixture Material: Extruded Aluminum / Steel

Cable Details: 2000mm / 78 3/4"