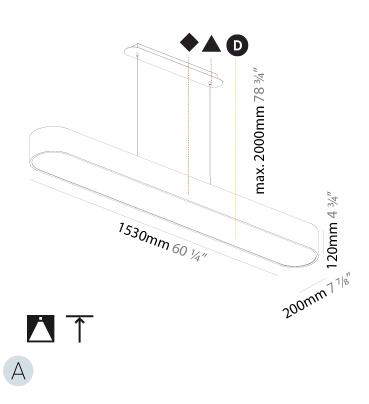

#### **GENERAL**

| Series: Smoothy            |  |
|----------------------------|--|
| Subseries: Smoothline      |  |
| Brand: Prolicht            |  |
| Division: Architectural    |  |
| Mounting Type: Suspension  |  |
| Mounting Location: Ceiling |  |
| Subcategory: Profile       |  |

| Mounting Location: Ceiling                 |
|--------------------------------------------|
| Subcategory: Profile                       |
| PHYSICAL                                   |
| Shape: Oblong                              |
| Length (mm): 1530                          |
| Length (in): 60 1/4                        |
| Width (mm): 200                            |
| Width (in): 7 1/8                          |
| Height (mm): 120                           |
| Height (in): 4 <sup>3</sup> / <sub>4</sub> |
| Max. Overall Height (mm): 2120             |
| Max. Overall Height (in): 82 ½             |
| Light Distribution: Direct                 |
|                                            |

Fixture Material: Extruded Aluminum / Steel

Cable Details: 2000mm / 78 3/4"