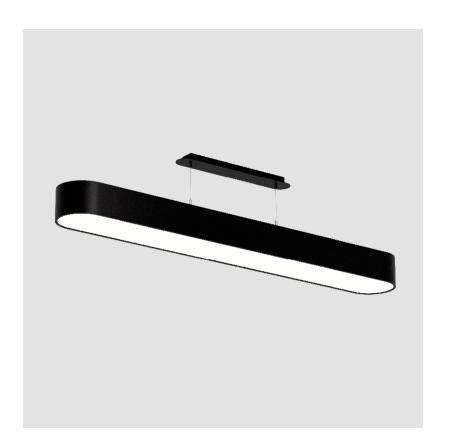

truded Aluminum / Steel

Cable Details: 2000mm / 78 3/4"

### ELECTRICAL

Lamp Type: LED (Zhaga Standard)

Input Wattage (W): 52.5

Weight (kg): 10.765

Total Output Wattage (W): 45

Dimming: Tri-Mode (Non-Dimming and Phase Dimming (120Vac only) and 0-10V Dimming)

Driver Included: Yes

Driver Location: Integrated

Driver Type: Constant Current - Universal

Driver Class: Class 2

Input Voltage (V): 120 - 277

Constant Current (MA): 500

### LED

Number of LEDs: 15

Color Temperature (°K): 3000 / 3500 / 4000

Max. Delivered Lumen (lm): 3650 / 3930 / 4010

CRI: >80 CRI

Lamp Life (hrs): 50000

### OPTICAL

### RATINGS AND CERTIFICATIONS

Certified By: Certified for North American Standards

IP rating: IP20

| PROJECT   |
|-----------|
| TYPE      |
| SPECIFIER |
| QUANTITY  |
| DATE      |







## **SMOOTHLINE SUSPENSION**

A30275-

| PROJECT   |  |
|-----------|--|
| ТҮРЕ      |  |
| SPECIFIER |  |
| QUANTITY  |  |
| DATE      |  |







## **SMOOTHY**

COLOR FINISH CHART

| PROJECT   |  |
|-----------|--|
| TYPE      |  |
| SPECIFIER |  |
| QUANTITY  |  |
| DATE      |  |

### **Fixture Finish**



**Digital:** Not all screens are calibrated the same, and therefore, colors will appear differently between screens. **Physical:** When texture is involved, there will be variations in color, character and tone within a product series and between product families.

**Gun Metal:** No Gun Metal finish is alike. It combines a mixture of transparent and black color particles which ensures a highly individual effect and no luminaire being identical. **Champagne Cream, Copper Mine,