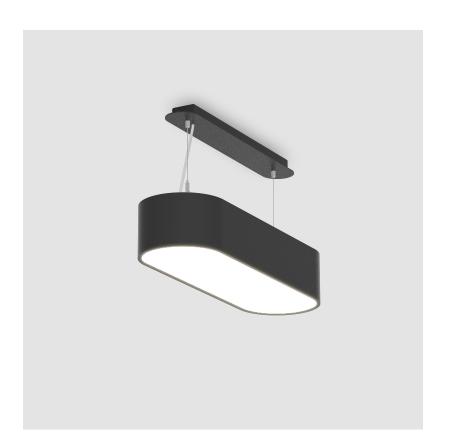

### **GENERAL**

| Series: Smoothy            |  |
|----------------------------|--|
| Subseries: Smoothline      |  |
| Brand: Prolicht            |  |
| Division: Architectural    |  |
| Mounting Type: Suspension  |  |
| Mounting Location: Ceiling |  |
| Subcategory: Ambient       |  |

| Mounting Type: Suspension                                                                                                                                                                                                                                                                                                                                                                                                                                                                                                                                                                                                                                                                                                                                                                                                                                                                                                                                                                                                                                                                                                                                                                                                                                                                                                                                                                                                                                                                                                                                                                                                                                                                                                                                                                                                                                                                                                                                                                                                                                                                                                      |
|--------------------------------------------------------------------------------------------------------------------------------------------------------------------------------------------------------------------------------------------------------------------------------------------------------------------------------------------------------------------------------------------------------------------------------------------------------------------------------------------------------------------------------------------------------------------------------------------------------------------------------------------------------------------------------------------------------------------------------------------------------------------------------------------------------------------------------------------------------------------------------------------------------------------------------------------------------------------------------------------------------------------------------------------------------------------------------------------------------------------------------------------------------------------------------------------------------------------------------------------------------------------------------------------------------------------------------------------------------------------------------------------------------------------------------------------------------------------------------------------------------------------------------------------------------------------------------------------------------------------------------------------------------------------------------------------------------------------------------------------------------------------------------------------------------------------------------------------------------------------------------------------------------------------------------------------------------------------------------------------------------------------------------------------------------------------------------------------------------------------------------|
| Mounting Location: Ceiling                                                                                                                                                                                                                                                                                                                                                                                                                                                                                                                                                                                                                                                                                                                                                                                                                                                                                                                                                                                                                                                                                                                                                                                                                                                                                                                                                                                                                                                                                                                                                                                                                                                                                                                                                                                                                                                                                                                                                                                                                                                                                                     |
| Subcategory: Ambient                                                                                                                                                                                                                                                                                                                                                                                                                                                                                                                                                                                                                                                                                                                                                                                                                                                                                                                                                                                                                                                                                                                                                                                                                                                                                                                                                                                                                                                                                                                                                                                                                                                                                                                                                                                                                                                                                                                                                                                                                                                                                                           |
| PHYSICAL                                                                                                                                                                                                                                                                                                                                                                                                                                                                                                                                                                                                                                                                                                                                                                                                                                                                                                                                                                                                                                                                                                                                                                                                                                                                                                                                                                                                                                                                                                                                                                                                                                                                                                                                                                                                                                                                                                                                                                                                                                                                                                                       |
| Shape: Oval                                                                                                                                                                                                                                                                                                                                                                                                                                                                                                                                                                                                                                                                                                                                                                                                                                                                                                                                                                                                                                                                                                                                                                                                                                                                                                                                                                                                                                                                                                                                                                                                                                                                                                                                                                                                                                                                                                                                                                                                                                                                                                                    |
| Length (mm): 630                                                                                                                                                                                                                                                                                                                                                                                                                                                                                                                                                                                                                                                                                                                                                                                                                                                                                                                                                                                                                                                                                                                                                                                                                                                                                                                                                                                                                                                                                                                                                                                                                                                                                                                                                                                                                                                                                                                                                                                                                                                                                                               |
| Length (in): 24 13/16                                                                                                                                                                                                                                                                                                                                                                                                                                                                                                                                                                                                                                                                                                                                                                                                                                                                                                                                                                                                                                                                                                                                                                                                                                                                                                                                                                                                                                                                                                                                                                                                                                                                                                                                                                                                                                                                                                                                                                                                                                                                                                          |
| Width (mm): 200                                                                                                                                                                                                                                                                                                                                                                                                                                                                                                                                                                                                                                                                                                                                                                                                                                                                                                                                                                                                                                                                                                                                                                                                                                                                                                                                                                                                                                                                                                                                                                                                                                                                                                                                                                                                                                                                                                                                                                                                                                                                                                                |
| Width (in): $7\frac{7}{8}$                                                                                                                                                                                                                                                                                                                                                                                                                                                                                                                                                                                                                                                                                                                                                                                                                                                                                                                                                                                                                                                                                                                                                                                                                                                                                                                                                                                                                                                                                                                                                                                                                                                                                                                                                                                                                                                                                                                                                                                                                                                                                                     |
| Height (mm): 120                                                                                                                                                                                                                                                                                                                                                                                                                                                                                                                                                                                                                                                                                                                                                                                                                                                                                                                                                                                                                                                                                                                                                                                                                                                                                                                                                                                                                                                                                                                                                                                                                                                                                                                                                                                                                                                                                                                                                                                                                                                                                                               |
| Height (in): 4 <sup>3</sup> / <sub>4</sub>                                                                                                                                                                                                                                                                                                                                                                                                                                                                                                                                                                                                                                                                                                                                                                                                                                                                                                                                                                                                                                                                                                                                                                                                                                                                                                                                                                                                                                                                                                                                                                                                                                                                                                                                                                                                                                                                                                                                                                                                                                                                                     |
| Max. Overall Height (mm): 2120                                                                                                                                                                                                                                                                                                                                                                                                                                                                                                                                                                                                                                                                                                                                                                                                                                                                                                                                                                                                                                                                                                                                                                                                                                                                                                                                                                                                                                                                                                                                                                                                                                                                                                                                                                                                                                                                                                                                                                                                                                                                                                 |
| Max. Overall Height (in): 82 ½                                                                                                                                                                                                                                                                                                                                                                                                                                                                                                                                                                                                                                                                                                                                                                                                                                                                                                                                                                                                                                                                                                                                                                                                                                                                                                                                                                                                                                                                                                                                                                                                                                                                                                                                                                                                                                                                                                                                                                                                                                                                                                 |
| Light Distribution: Direct                                                                                                                                                                                                                                                                                                                                                                                                                                                                                                                                                                                                                                                                                                                                                                                                                                                                                                                                                                                                                                                                                                                                                                                                                                                                                                                                                                                                                                                                                                                                                                                                                                                                                                                                                                                                                                                                                                                                                                                                                                                                                                     |
| Weight (kg): 5.043                                                                                                                                                                                                                                                                                                                                                                                                                                                                                                                                                                                                                                                                                                                                                                                                                                                                                                                                                                                                                                                                                                                                                                                                                                                                                                                                                                                                                                                                                                                                                                                                                                                                                                                                                                                                                                                                                                                                                                                                                                                                                                             |
| Weight (lbs): 11.40                                                                                                                                                                                                                                                                                                                                                                                                                                                                                                                                                                                                                                                                                                                                                                                                                                                                                                                                                                                                                                                                                                                                                                                                                                                                                                                                                                                                                                                                                                                                                                                                                                                                                                                                                                                                                                                                                                                                                                                                                                                                                                            |
| Diff. Division of the Division |