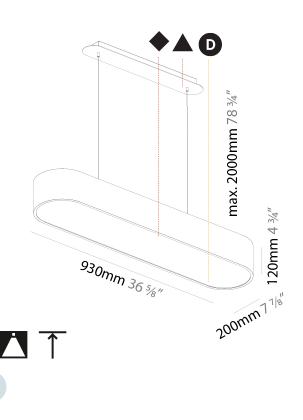

## **SMOOTHLINE SUSPENSION**

| A30271      | •   |       | -        | -        |
|-------------|-----|-------|----------|----------|
| base number | LED | Color | Finishes | Diffuser |

1.To build a product code in our configurator select the specify button on the base model # product page

| Mounting Location: Ceiling                  |
|---------------------------------------------|
| Subcategory: Ambient                        |
| PHYSICAL                                    |
| Shape: Oval                                 |
| Length (mm): 930                            |
| Length (in): 36 <sup>5</sup> / <sub>8</sub> |
| Width (mm): 200                             |
| Width (in): 7 1/8                           |
| Height (mm): 120                            |
| Height (in): $4\frac{3}{4}$                 |
| Max. Overall Height (mm): 2120              |
| Max. Overall Height (in): 82 ½              |
| Light Distribution: Direct                  |
| Weight (kg): 6.973                          |
|                                             |

Fixture Material: Extruded Aluminum / Steel

Cable Details: 2000mm / 78 3/4"